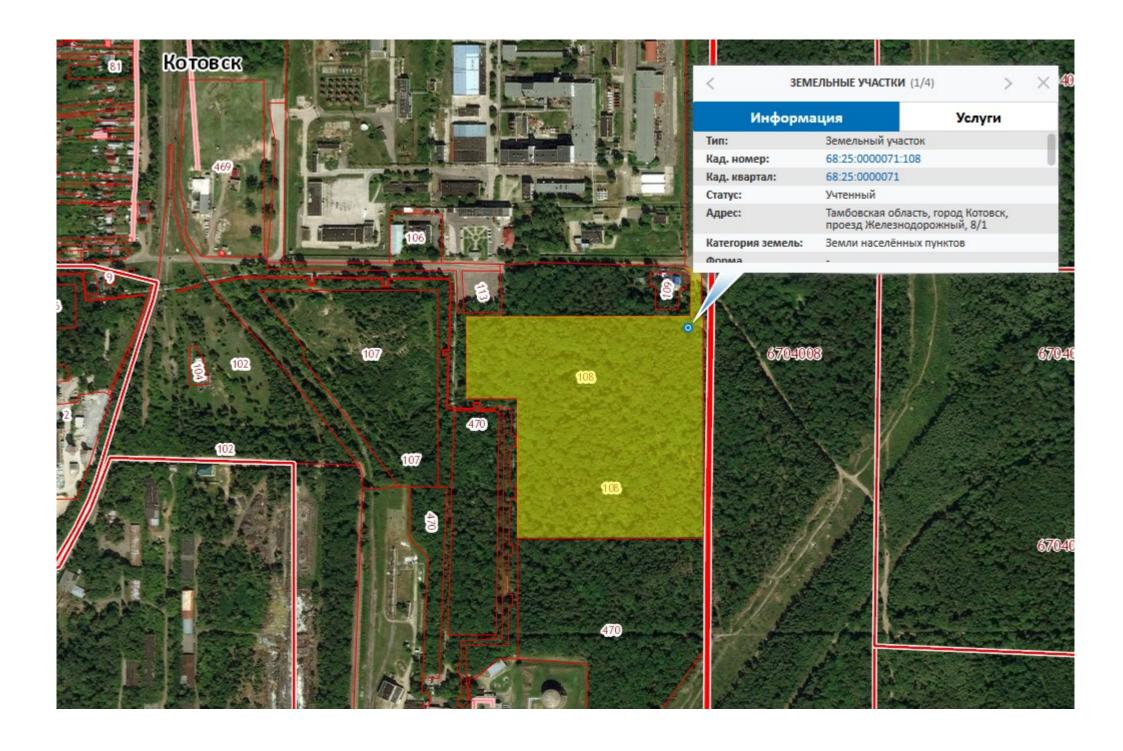

## PASSPORT №1 OF AN INVESTMENT CONSTRUCTION SITE OF AN INDUSTRIAL ENTERPRISE

| 1.1. Type of a construction site (a short description)                                      | FKP Tambov C<br>territory of CHP<br>side upon the te | oart of<br>Gunpow<br>(Coml<br>rritory                                                                                                                                                                          | the city, on the West side borders upon oder Factory, on the South side upon the bined Heat and Power Plant), on the North of OAO KLKZ (Kotovsk Dyes Plant) at a crees and shrubs prevail |  |  |  |
|---------------------------------------------------------------------------------------------|------------------------------------------------------|----------------------------------------------------------------------------------------------------------------------------------------------------------------------------------------------------------------|-------------------------------------------------------------------------------------------------------------------------------------------------------------------------------------------|--|--|--|
| 1.2. Cadastral number                                                                       | •                                                    |                                                                                                                                                                                                                |                                                                                                                                                                                           |  |  |  |
| 1.3. Form of land and buildings ownership (property, rent, etc.)                            |                                                      |                                                                                                                                                                                                                | nership is not demarcated                                                                                                                                                                 |  |  |  |
| 1.4. Legal (postal) address, phone (area code), e-mail, website                             | post@g41.tambe                                       | ov.gov.                                                                                                                                                                                                        | olast, g. Kotovsk, ul. Svobody, d.8<br><u>.ru</u> ., <u>https://kotovsk.gosuslugi.ru/</u>                                                                                                 |  |  |  |
| 1.5. Contact person                                                                         | Galcinov Dmitri                                      | iy Genr                                                                                                                                                                                                        | nadievich                                                                                                                                                                                 |  |  |  |
| 1.6. Post                                                                                   | The deputy hea                                       | d of the                                                                                                                                                                                                       | e city administration                                                                                                                                                                     |  |  |  |
| 1.7. Phone number                                                                           | (47541) 4-43-68                                      | 3                                                                                                                                                                                                              |                                                                                                                                                                                           |  |  |  |
| 1.8. Fax                                                                                    | (47541) 4-38-40                                      | )                                                                                                                                                                                                              |                                                                                                                                                                                           |  |  |  |
| 1.9. Email                                                                                  | dgalcinov@mail                                       | l.ru                                                                                                                                                                                                           |                                                                                                                                                                                           |  |  |  |
| 1.10. Website                                                                               | gosuslu                                              | slugi.ru/                                                                                                                                                                                                      |                                                                                                                                                                                           |  |  |  |
| 2. T                                                                                        | he location of a co                                  | nstruct                                                                                                                                                                                                        | ion site                                                                                                                                                                                  |  |  |  |
| 2.1. Address of a construction site                                                         |                                                      |                                                                                                                                                                                                                | g. Kotovsk, pr. Zheleznodorozhny, 8/1                                                                                                                                                     |  |  |  |
| 2.2. Location of a functioning organiza                                                     | tion on a site                                       |                                                                                                                                                                                                                | no                                                                                                                                                                                        |  |  |  |
| 2.3. Location in the city                                                                   |                                                      |                                                                                                                                                                                                                | The area of industrial enterprises at a distance of 200 meters from individual residential buildings                                                                                      |  |  |  |
| 2.4. Distance from the city of Tambov,                                                      | km                                                   |                                                                                                                                                                                                                | 20                                                                                                                                                                                        |  |  |  |
| 2.5. In the protected area of cultural heritagand culture), directly in objects of cultural | •                                                    | history                                                                                                                                                                                                        | no                                                                                                                                                                                        |  |  |  |
| 2.6. Distance from the highway, km                                                          |                                                      |                                                                                                                                                                                                                | 0,05                                                                                                                                                                                      |  |  |  |
| 2.7. Distance from the railway station, km                                                  |                                                      |                                                                                                                                                                                                                | 0,43                                                                                                                                                                                      |  |  |  |
| 2.8. Distance from the airport, km                                                          |                                                      |                                                                                                                                                                                                                | 50                                                                                                                                                                                        |  |  |  |
| 2.9. Nearby production objects (in others) and distance from them, km                       | ltural,                                              | On the West side it borders upon FKP Tambov Gunpowder Factory, on the South side upon the territory of CHP, on the North side - upon the territory of OAO KLKZ (Kotovsk Dyes Plant) at a distance of 50 meters |                                                                                                                                                                                           |  |  |  |
| 2.10. Distance from the nearest residen                                                     | tial buildings, km                                   | -                                                                                                                                                                                                              | 0,2                                                                                                                                                                                       |  |  |  |
| 3. Chai                                                                                     | racteristics of the                                  | e inves                                                                                                                                                                                                        | tment site                                                                                                                                                                                |  |  |  |
| 3.1. Area, ha                                                                               |                                                      | 4,5                                                                                                                                                                                                            |                                                                                                                                                                                           |  |  |  |
| 3.2. Buildings and constructions (enum                                                      | erate)                                               | no                                                                                                                                                                                                             |                                                                                                                                                                                           |  |  |  |
| 3.3. Expanding possibility                                                                  |                                                      | no                                                                                                                                                                                                             |                                                                                                                                                                                           |  |  |  |
| 3.4. Category of lands (agricultural                                                        | lands; lands of                                      | Lands                                                                                                                                                                                                          | Lands of settlements                                                                                                                                                                      |  |  |  |

| settlements; lands communication, be lands for space act of other special purposed and lands; reserved 3.5. Functional are 3.6. Presence of bat 3.7. Relief, type of generating 3.8. Current use of the settlements of the set | roadcasting,<br>tivity, lands<br>urposes; land<br>and objects;<br>e lands)<br>ea<br>arriers (yes, r<br>ground (flat, si<br>he site | television, in of defence, se ls of specially wood Fund la | formatics,<br>ecurity and<br>protected<br>nds; water                      | Partially on the N Flat, sandy No use Industrial enterprinsalubrity with 300500 metre 2.2.1/2.1.1.1200- | orises of II-II<br>sanitary-hyg<br>s according                         |                                        |  |  |  |
|--------------------------------------------------------------------------------------------------------------------------------------------------------------------------------------------------------------------------------------------------------------------------------------------------------------------------------------------------------------------------------------------------------------------------------------------------------------------------------------------------------------------------------------------------------------------------------------------------------------------------------------------------------------------------------------------------------------------------------------------------------------------------------------------------------------------------------------------------------------------------------------------------------------------------------------------------------------------------------------------------------------------------------------------------------------------------------------------------------------------------------------------------------------------------------------------------------------------------------------------------------------------------------------------------------------------------------------------------------------------------------------------------------------------------------------------------------------------------------------------------------------------------------------------------------------------------------------------------------------------------------------------------------------------------------------------------------------------------------------------------------------------------------------------------------------------------------------------------------------------------------------------------------------------------------------------------------------------------------------------------------------------------------------------------------------------------------------------------------------------------------|------------------------------------------------------------------------------------------------------------------------------------|------------------------------------------------------------|---------------------------------------------------------------------------|---------------------------------------------------------------------------------------------------------|------------------------------------------------------------------------|----------------------------------------|--|--|--|
|                                                                                                                                                                                                                                                                                                                                                                                                                                                                                                                                                                                                                                                                                                                                                                                                                                                                                                                                                                                                                                                                                                                                                                                                                                                                                                                                                                                                                                                                                                                                                                                                                                                                                                                                                                                                                                                                                                                                                                                                                                                                                                                                |                                                                                                                                    |                                                            | . Infrastru                                                               | cture                                                                                                   |                                                                        |                                        |  |  |  |
| Resource                                                                                                                                                                                                                                                                                                                                                                                                                                                                                                                                                                                                                                                                                                                                                                                                                                                                                                                                                                                                                                                                                                                                                                                                                                                                                                                                                                                                                                                                                                                                                                                                                                                                                                                                                                                                                                                                                                                                                                                                                                                                                                                       | Presence                                                                                                                           | Measuring<br>unit                                          | Power                                                                     | site from the power occasion                                                                            |                                                                        | Possibility of occasional disconnexion |  |  |  |
| Water-supply                                                                                                                                                                                                                                                                                                                                                                                                                                                                                                                                                                                                                                                                                                                                                                                                                                                                                                                                                                                                                                                                                                                                                                                                                                                                                                                                                                                                                                                                                                                                                                                                                                                                                                                                                                                                                                                                                                                                                                                                                                                                                                                   | -                                                                                                                                  | cub m/year                                                 | 262080                                                                    | 100 m                                                                                                   | no                                                                     | yes                                    |  |  |  |
| Electric power                                                                                                                                                                                                                                                                                                                                                                                                                                                                                                                                                                                                                                                                                                                                                                                                                                                                                                                                                                                                                                                                                                                                                                                                                                                                                                                                                                                                                                                                                                                                                                                                                                                                                                                                                                                                                                                                                                                                                                                                                                                                                                                 | -                                                                                                                                  | kw                                                         | CHP                                                                       | 200 m                                                                                                   | -                                                                      | -                                      |  |  |  |
| Heating                                                                                                                                                                                                                                                                                                                                                                                                                                                                                                                                                                                                                                                                                                                                                                                                                                                                                                                                                                                                                                                                                                                                                                                                                                                                                                                                                                                                                                                                                                                                                                                                                                                                                                                                                                                                                                                                                                                                                                                                                                                                                                                        | present                                                                                                                            | Gcal/hour                                                  | 15                                                                        | 500 m, with<br>construction of a<br>heating main<br>from a source                                       | yes                                                                    | yes                                    |  |  |  |
| Sewerage                                                                                                                                                                                                                                                                                                                                                                                                                                                                                                                                                                                                                                                                                                                                                                                                                                                                                                                                                                                                                                                                                                                                                                                                                                                                                                                                                                                                                                                                                                                                                                                                                                                                                                                                                                                                                                                                                                                                                                                                                                                                                                                       | -                                                                                                                                  | cub m/year                                                 | -                                                                         | 100 м                                                                                                   | -                                                                      | -                                      |  |  |  |
| Gas                                                                                                                                                                                                                                                                                                                                                                                                                                                                                                                                                                                                                                                                                                                                                                                                                                                                                                                                                                                                                                                                                                                                                                                                                                                                                                                                                                                                                                                                                                                                                                                                                                                                                                                                                                                                                                                                                                                                                                                                                                                                                                                            | present                                                                                                                            | cub m/year                                                 | Low<br>pressure,<br>Meddium<br>pressure,<br>High<br>pressure,<br>83563234 | 50 m<br>200 m                                                                                           | yes                                                                    | yes                                    |  |  |  |
| Steam                                                                                                                                                                                                                                                                                                                                                                                                                                                                                                                                                                                                                                                                                                                                                                                                                                                                                                                                                                                                                                                                                                                                                                                                                                                                                                                                                                                                                                                                                                                                                                                                                                                                                                                                                                                                                                                                                                                                                                                                                                                                                                                          | -                                                                                                                                  | bar                                                        | -                                                                         | -                                                                                                       | -                                                                      | -                                      |  |  |  |
| Clearing constructions                                                                                                                                                                                                                                                                                                                                                                                                                                                                                                                                                                                                                                                                                                                                                                                                                                                                                                                                                                                                                                                                                                                                                                                                                                                                                                                                                                                                                                                                                                                                                                                                                                                                                                                                                                                                                                                                                                                                                                                                                                                                                                         | -                                                                                                                                  | cub m/year                                                 | -                                                                         | -                                                                                                       | -                                                                      | -                                      |  |  |  |
| Compressed air                                                                                                                                                                                                                                                                                                                                                                                                                                                                                                                                                                                                                                                                                                                                                                                                                                                                                                                                                                                                                                                                                                                                                                                                                                                                                                                                                                                                                                                                                                                                                                                                                                                                                                                                                                                                                                                                                                                                                                                                                                                                                                                 | -                                                                                                                                  | cub m/year                                                 | -                                                                         | -                                                                                                       | -                                                                      | -                                      |  |  |  |
|                                                                                                                                                                                                                                                                                                                                                                                                                                                                                                                                                                                                                                                                                                                                                                                                                                                                                                                                                                                                                                                                                                                                                                                                                                                                                                                                                                                                                                                                                                                                                                                                                                                                                                                                                                                                                                                                                                                                                                                                                                                                                                                                |                                                                                                                                    | 5. Commu                                                   | ınications o                                                              | on the territory                                                                                        |                                                                        |                                        |  |  |  |
| 5.1. Roads (type, o                                                                                                                                                                                                                                                                                                                                                                                                                                                                                                                                                                                                                                                                                                                                                                                                                                                                                                                                                                                                                                                                                                                                                                                                                                                                                                                                                                                                                                                                                                                                                                                                                                                                                                                                                                                                                                                                                                                                                                                                                                                                                                            | coating, lengt                                                                                                                     | ch)                                                        |                                                                           |                                                                                                         | Asphalt, 50 m                                                          |                                        |  |  |  |
| 5.2. Railway line (type, coating, length)                                                                                                                                                                                                                                                                                                                                                                                                                                                                                                                                                                                                                                                                                                                                                                                                                                                                                                                                                                                                                                                                                                                                                                                                                                                                                                                                                                                                                                                                                                                                                                                                                                                                                                                                                                                                                                                                                                                                                                                                                                                                                      |                                                                                                                                    |                                                            |                                                                           |                                                                                                         | 280 m of railway line on the West side leading to the territory of CHP |                                        |  |  |  |
| 5.3. Telecommuni                                                                                                                                                                                                                                                                                                                                                                                                                                                                                                                                                                                                                                                                                                                                                                                                                                                                                                                                                                                                                                                                                                                                                                                                                                                                                                                                                                                                                                                                                                                                                                                                                                                                                                                                                                                                                                                                                                                                                                                                                                                                                                               |                                                                                                                                    | <u> </u>                                                   |                                                                           | · · · · · · · · · · · · · · · · · · ·                                                                   | yes                                                                    |                                        |  |  |  |
|                                                                                                                                                                                                                                                                                                                                                                                                                                                                                                                                                                                                                                                                                                                                                                                                                                                                                                                                                                                                                                                                                                                                                                                                                                                                                                                                                                                                                                                                                                                                                                                                                                                                                                                                                                                                                                                                                                                                                                                                                                                                                                                                | 6. Buildings and constructions on the territory                                                                                    |                                                            |                                                                           |                                                                                                         |                                                                        |                                        |  |  |  |