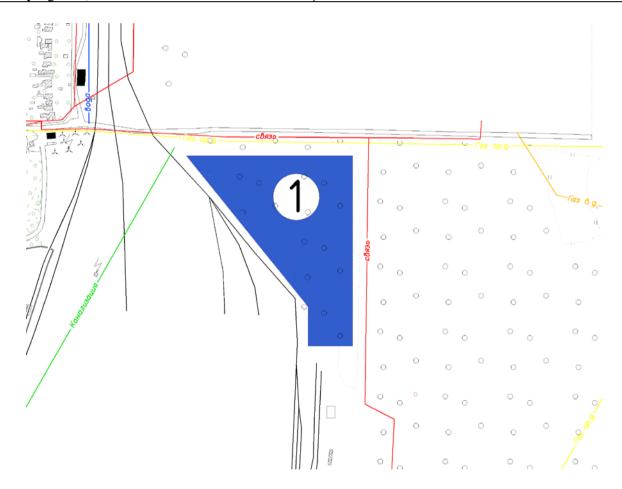

## PASSPORT №1 OF AN INVESTMENT CONSTRUCTION SITE OF AN INDUSTRIAL ENTERPRISE

| 1.1. Type of a construction site (a short description)                                      | FKP Tambov C<br>territory of CHP<br>side upon the te | oart of<br>Gunpow<br>(Coml<br>rritory                                                                                                                                                                          | the city, on the West side borders upon oder Factory, on the South side upon the bined Heat and Power Plant), on the North of OAO KLKZ (Kotovsk Dyes Plant) at a crees and shrubs prevail |  |  |  |
|---------------------------------------------------------------------------------------------|------------------------------------------------------|----------------------------------------------------------------------------------------------------------------------------------------------------------------------------------------------------------------|-------------------------------------------------------------------------------------------------------------------------------------------------------------------------------------------|--|--|--|
| 1.2. Cadastral number                                                                       | •                                                    |                                                                                                                                                                                                                |                                                                                                                                                                                           |  |  |  |
| 1.3. Form of land and buildings ownership (property, rent, etc.)                            |                                                      |                                                                                                                                                                                                                | nership is not demarcated                                                                                                                                                                 |  |  |  |
| 1.4. Legal (postal) address, phone (area code), e-mail, website                             | post@g41.tambe                                       | ov.gov.                                                                                                                                                                                                        | olast, g. Kotovsk, ul. Svobody, d.8<br><u>.ru</u> ., <u>https://kotovsk.gosuslugi.ru/</u>                                                                                                 |  |  |  |
| 1.5. Contact person                                                                         | Galcinov Dmitri                                      | iy Genr                                                                                                                                                                                                        | nadievich                                                                                                                                                                                 |  |  |  |
| 1.6. Post                                                                                   | The deputy hea                                       | d of the                                                                                                                                                                                                       | e city administration                                                                                                                                                                     |  |  |  |
| 1.7. Phone number                                                                           | (47541) 4-43-68                                      | 3                                                                                                                                                                                                              |                                                                                                                                                                                           |  |  |  |
| 1.8. Fax                                                                                    | (47541) 4-38-40                                      | )                                                                                                                                                                                                              |                                                                                                                                                                                           |  |  |  |
| 1.9. Email                                                                                  | dgalcinov@mail                                       | l.ru                                                                                                                                                                                                           |                                                                                                                                                                                           |  |  |  |
| 1.10. Website                                                                               | gosuslu                                              | slugi.ru/                                                                                                                                                                                                      |                                                                                                                                                                                           |  |  |  |
| 2. T                                                                                        | he location of a co                                  | nstruct                                                                                                                                                                                                        | ion site                                                                                                                                                                                  |  |  |  |
| 2.1. Address of a construction site                                                         |                                                      |                                                                                                                                                                                                                | g. Kotovsk, pr. Zheleznodorozhny, 8/1                                                                                                                                                     |  |  |  |
| 2.2. Location of a functioning organiza                                                     | tion on a site                                       |                                                                                                                                                                                                                | no                                                                                                                                                                                        |  |  |  |
| 2.3. Location in the city                                                                   |                                                      |                                                                                                                                                                                                                | The area of industrial enterprises at a distance of 200 meters from individual residential buildings                                                                                      |  |  |  |
| 2.4. Distance from the city of Tambov,                                                      | km                                                   |                                                                                                                                                                                                                | 20                                                                                                                                                                                        |  |  |  |
| 2.5. In the protected area of cultural heritagand culture), directly in objects of cultural | •                                                    | history                                                                                                                                                                                                        | no                                                                                                                                                                                        |  |  |  |
| 2.6. Distance from the highway, km                                                          |                                                      |                                                                                                                                                                                                                | 0,05                                                                                                                                                                                      |  |  |  |
| 2.7. Distance from the railway station, km                                                  |                                                      |                                                                                                                                                                                                                | 0,43                                                                                                                                                                                      |  |  |  |
| 2.8. Distance from the airport, km                                                          |                                                      |                                                                                                                                                                                                                | 50                                                                                                                                                                                        |  |  |  |
| 2.9. Nearby production objects (in others) and distance from them, km                       | ltural,                                              | On the West side it borders upon FKP Tambov Gunpowder Factory, on the South side upon the territory of CHP, on the North side - upon the territory of OAO KLKZ (Kotovsk Dyes Plant) at a distance of 50 meters |                                                                                                                                                                                           |  |  |  |
| 2.10. Distance from the nearest residen                                                     | tial buildings, km                                   | -                                                                                                                                                                                                              | 0,2                                                                                                                                                                                       |  |  |  |
| 3. Chai                                                                                     | racteristics of the                                  | e inves                                                                                                                                                                                                        | tment site                                                                                                                                                                                |  |  |  |
| 3.1. Area, ha                                                                               |                                                      | 4,5                                                                                                                                                                                                            |                                                                                                                                                                                           |  |  |  |
| 3.2. Buildings and constructions (enum                                                      | erate)                                               | no                                                                                                                                                                                                             |                                                                                                                                                                                           |  |  |  |
| 3.3. Expanding possibility                                                                  |                                                      | no                                                                                                                                                                                                             |                                                                                                                                                                                           |  |  |  |
| 3.4. Category of lands (agricultural                                                        | lands; lands of                                      | Lands                                                                                                                                                                                                          | Lands of settlements                                                                                                                                                                      |  |  |  |

| settlements; lands communication, be lands for space act of other special purposed and lands; reserved 3.5. Functional are 3.6. Presence of bat 3.7. Relief, type of generating 3.8. Current use of the settlements of the set | roadcasting,<br>tivity, lands<br>urposes; land<br>and objects;<br>e lands)<br>ea<br>arriers (yes, r<br>ground (flat, si<br>he site | television, in of defence, se ls of specially wood Fund la | formatics,<br>ecurity and<br>protected<br>nds; water                      | Partially on the N Flat, sandy No use Industrial enterprinsalubrity with 300500 metre 2.2.1/2.1.1.1200- | orises of II-II<br>sanitary-hyg<br>s according                         |                                        |  |  |  |
|--------------------------------------------------------------------------------------------------------------------------------------------------------------------------------------------------------------------------------------------------------------------------------------------------------------------------------------------------------------------------------------------------------------------------------------------------------------------------------------------------------------------------------------------------------------------------------------------------------------------------------------------------------------------------------------------------------------------------------------------------------------------------------------------------------------------------------------------------------------------------------------------------------------------------------------------------------------------------------------------------------------------------------------------------------------------------------------------------------------------------------------------------------------------------------------------------------------------------------------------------------------------------------------------------------------------------------------------------------------------------------------------------------------------------------------------------------------------------------------------------------------------------------------------------------------------------------------------------------------------------------------------------------------------------------------------------------------------------------------------------------------------------------------------------------------------------------------------------------------------------------------------------------------------------------------------------------------------------------------------------------------------------------------------------------------------------------------------------------------------------------|------------------------------------------------------------------------------------------------------------------------------------|------------------------------------------------------------|---------------------------------------------------------------------------|---------------------------------------------------------------------------------------------------------|------------------------------------------------------------------------|----------------------------------------|--|--|--|
|                                                                                                                                                                                                                                                                                                                                                                                                                                                                                                                                                                                                                                                                                                                                                                                                                                                                                                                                                                                                                                                                                                                                                                                                                                                                                                                                                                                                                                                                                                                                                                                                                                                                                                                                                                                                                                                                                                                                                                                                                                                                                                                                |                                                                                                                                    |                                                            | . Infrastru                                                               | cture                                                                                                   |                                                                        |                                        |  |  |  |
| Resource                                                                                                                                                                                                                                                                                                                                                                                                                                                                                                                                                                                                                                                                                                                                                                                                                                                                                                                                                                                                                                                                                                                                                                                                                                                                                                                                                                                                                                                                                                                                                                                                                                                                                                                                                                                                                                                                                                                                                                                                                                                                                                                       | Presence                                                                                                                           | Measuring<br>unit                                          | Power                                                                     | site from the power occasion                                                                            |                                                                        | Possibility of occasional disconnexion |  |  |  |
| Water-supply                                                                                                                                                                                                                                                                                                                                                                                                                                                                                                                                                                                                                                                                                                                                                                                                                                                                                                                                                                                                                                                                                                                                                                                                                                                                                                                                                                                                                                                                                                                                                                                                                                                                                                                                                                                                                                                                                                                                                                                                                                                                                                                   | -                                                                                                                                  | cub m/year                                                 | 262080                                                                    | 100 m                                                                                                   | no                                                                     | yes                                    |  |  |  |
| Electric power                                                                                                                                                                                                                                                                                                                                                                                                                                                                                                                                                                                                                                                                                                                                                                                                                                                                                                                                                                                                                                                                                                                                                                                                                                                                                                                                                                                                                                                                                                                                                                                                                                                                                                                                                                                                                                                                                                                                                                                                                                                                                                                 | -                                                                                                                                  | kw                                                         | CHP                                                                       | 200 m                                                                                                   | -                                                                      | -                                      |  |  |  |
| Heating                                                                                                                                                                                                                                                                                                                                                                                                                                                                                                                                                                                                                                                                                                                                                                                                                                                                                                                                                                                                                                                                                                                                                                                                                                                                                                                                                                                                                                                                                                                                                                                                                                                                                                                                                                                                                                                                                                                                                                                                                                                                                                                        | present                                                                                                                            | Gcal/hour                                                  | 15                                                                        | 500 m, with<br>construction of a<br>heating main<br>from a source                                       | yes                                                                    | yes                                    |  |  |  |
| Sewerage                                                                                                                                                                                                                                                                                                                                                                                                                                                                                                                                                                                                                                                                                                                                                                                                                                                                                                                                                                                                                                                                                                                                                                                                                                                                                                                                                                                                                                                                                                                                                                                                                                                                                                                                                                                                                                                                                                                                                                                                                                                                                                                       | -                                                                                                                                  | cub m/year                                                 | -                                                                         | 100 м                                                                                                   | -                                                                      | -                                      |  |  |  |
| Gas                                                                                                                                                                                                                                                                                                                                                                                                                                                                                                                                                                                                                                                                                                                                                                                                                                                                                                                                                                                                                                                                                                                                                                                                                                                                                                                                                                                                                                                                                                                                                                                                                                                                                                                                                                                                                                                                                                                                                                                                                                                                                                                            | present                                                                                                                            | cub m/year                                                 | Low<br>pressure,<br>Meddium<br>pressure,<br>High<br>pressure,<br>83563234 | 50 m<br>200 m                                                                                           | yes                                                                    | yes                                    |  |  |  |
| Steam                                                                                                                                                                                                                                                                                                                                                                                                                                                                                                                                                                                                                                                                                                                                                                                                                                                                                                                                                                                                                                                                                                                                                                                                                                                                                                                                                                                                                                                                                                                                                                                                                                                                                                                                                                                                                                                                                                                                                                                                                                                                                                                          | -                                                                                                                                  | bar                                                        | -                                                                         | -                                                                                                       | -                                                                      | -                                      |  |  |  |
| Clearing constructions                                                                                                                                                                                                                                                                                                                                                                                                                                                                                                                                                                                                                                                                                                                                                                                                                                                                                                                                                                                                                                                                                                                                                                                                                                                                                                                                                                                                                                                                                                                                                                                                                                                                                                                                                                                                                                                                                                                                                                                                                                                                                                         | -                                                                                                                                  | cub m/year                                                 | -                                                                         | -                                                                                                       | -                                                                      | -                                      |  |  |  |
| Compressed air                                                                                                                                                                                                                                                                                                                                                                                                                                                                                                                                                                                                                                                                                                                                                                                                                                                                                                                                                                                                                                                                                                                                                                                                                                                                                                                                                                                                                                                                                                                                                                                                                                                                                                                                                                                                                                                                                                                                                                                                                                                                                                                 | -                                                                                                                                  | cub m/year                                                 | -                                                                         | -                                                                                                       | -                                                                      | -                                      |  |  |  |
|                                                                                                                                                                                                                                                                                                                                                                                                                                                                                                                                                                                                                                                                                                                                                                                                                                                                                                                                                                                                                                                                                                                                                                                                                                                                                                                                                                                                                                                                                                                                                                                                                                                                                                                                                                                                                                                                                                                                                                                                                                                                                                                                |                                                                                                                                    | 5. Commu                                                   | ınications o                                                              | on the territory                                                                                        |                                                                        |                                        |  |  |  |
| 5.1. Roads (type, o                                                                                                                                                                                                                                                                                                                                                                                                                                                                                                                                                                                                                                                                                                                                                                                                                                                                                                                                                                                                                                                                                                                                                                                                                                                                                                                                                                                                                                                                                                                                                                                                                                                                                                                                                                                                                                                                                                                                                                                                                                                                                                            | coating, lengt                                                                                                                     | ch)                                                        |                                                                           |                                                                                                         | Asphalt, 50 m                                                          |                                        |  |  |  |
| 5.2. Railway line (type, coating, length)                                                                                                                                                                                                                                                                                                                                                                                                                                                                                                                                                                                                                                                                                                                                                                                                                                                                                                                                                                                                                                                                                                                                                                                                                                                                                                                                                                                                                                                                                                                                                                                                                                                                                                                                                                                                                                                                                                                                                                                                                                                                                      |                                                                                                                                    |                                                            |                                                                           |                                                                                                         | 280 m of railway line on the West side leading to the territory of CHP |                                        |  |  |  |
| 5.3. Telecommuni                                                                                                                                                                                                                                                                                                                                                                                                                                                                                                                                                                                                                                                                                                                                                                                                                                                                                                                                                                                                                                                                                                                                                                                                                                                                                                                                                                                                                                                                                                                                                                                                                                                                                                                                                                                                                                                                                                                                                                                                                                                                                                               |                                                                                                                                    | <u> </u>                                                   |                                                                           | · · · · · · · · · · · · · · · · · · ·                                                                   | yes                                                                    |                                        |  |  |  |
|                                                                                                                                                                                                                                                                                                                                                                                                                                                                                                                                                                                                                                                                                                                                                                                                                                                                                                                                                                                                                                                                                                                                                                                                                                                                                                                                                                                                                                                                                                                                                                                                                                                                                                                                                                                                                                                                                                                                                                                                                                                                                                                                | 6. Buildings and constructions on the territory                                                                                    |                                                            |                                                                           |                                                                                                         |                                                                        |                                        |  |  |  |