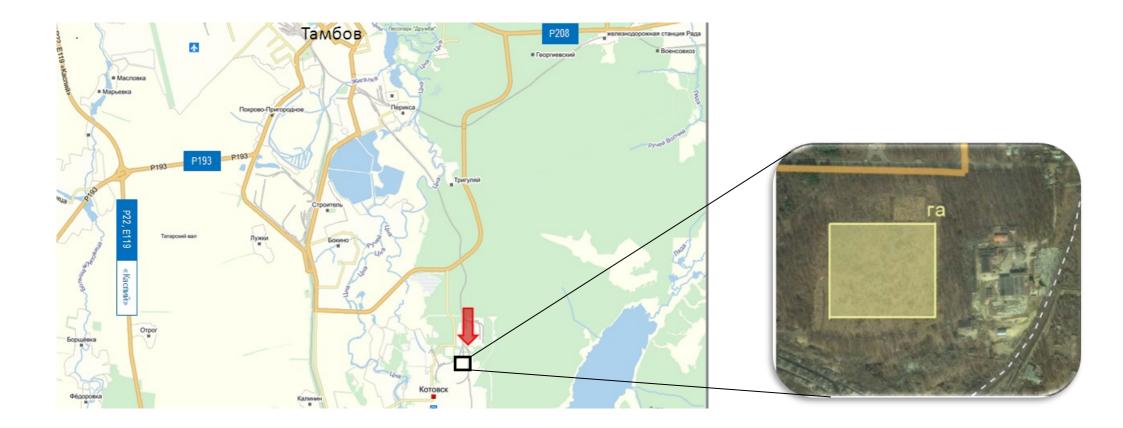

# PASSPORT $\[Mathscript{\mathbb{N}}\]$ 2 OF AN INVESTMENT CONSTRUCTION SITE OF AN INDUSTRIAL ENTERPRISE

|                                                                                                     | 1. General info                                                                                                                                      | rmatio                                                                                                                                        | on                                                                                                  |  |  |  |  |
|-----------------------------------------------------------------------------------------------------|------------------------------------------------------------------------------------------------------------------------------------------------------|-----------------------------------------------------------------------------------------------------------------------------------------------|-----------------------------------------------------------------------------------------------------|--|--|--|--|
| 1.1. Type of a construction site (a short description)                                              | oart of<br>on the<br>owder F                                                                                                                         | f the city, on the East side borders upon<br>e South side upon the territory of FKP<br>Factory and CHP at a distance of 350-500<br>bs prevail |                                                                                                     |  |  |  |  |
| 1.2. Cadastral number                                                                               | -                                                                                                                                                    |                                                                                                                                               |                                                                                                     |  |  |  |  |
| 1.3. Form of land and buildings ownership (property, rent, etc.)                                    |                                                                                                                                                      |                                                                                                                                               | ownership is not demarcated                                                                         |  |  |  |  |
| 1.4. Legal (postal) address, phone (area code), e-mail, website                                     |                                                                                                                                                      |                                                                                                                                               | t, g. Kotovsk, ul. Svobody, d.8<br>.ru , <u>https://kotovsk.gosuslugi.ru/</u>                       |  |  |  |  |
| 1.5. Contact person                                                                                 | Galcinov Dmitr                                                                                                                                       | iy Geni                                                                                                                                       | nadievich                                                                                           |  |  |  |  |
| 1.6. Post                                                                                           | The deputy hea                                                                                                                                       | d of the                                                                                                                                      | e city administration                                                                               |  |  |  |  |
| 1.7. Phone number                                                                                   | (47541) 4-43-68                                                                                                                                      | 3                                                                                                                                             |                                                                                                     |  |  |  |  |
| 1.8. Fax                                                                                            | (47541) 4-38-40                                                                                                                                      | )                                                                                                                                             |                                                                                                     |  |  |  |  |
| 1.9. Email                                                                                          | dgalcinov@mai                                                                                                                                        | l.ru                                                                                                                                          |                                                                                                     |  |  |  |  |
| 1.10. Website                                                                                       | https://kotovsk.                                                                                                                                     | gosuslu                                                                                                                                       | gi.ru/                                                                                              |  |  |  |  |
| 2. The location of a construction site                                                              |                                                                                                                                                      |                                                                                                                                               |                                                                                                     |  |  |  |  |
|                                                                                                     | e location of a co                                                                                                                                   | DIISTRUC                                                                                                                                      | g. Kotovsk, ul. Zheleznodorozhnaya, on                                                              |  |  |  |  |
| 2.1. Address of a construction site                                                                 |                                                                                                                                                      |                                                                                                                                               | the western border of OAO KLKZ                                                                      |  |  |  |  |
| 2.2. Location of a functioning organiza                                                             | tion on a site                                                                                                                                       |                                                                                                                                               | no                                                                                                  |  |  |  |  |
| 2.3. Location in the city                                                                           |                                                                                                                                                      |                                                                                                                                               | The area of industrial enterprises at a distance of 70 metres from individual residential buildings |  |  |  |  |
| 2.4. Distance from the city of Tambov,                                                              | km                                                                                                                                                   |                                                                                                                                               | 20                                                                                                  |  |  |  |  |
| 2.5. In the protected area of cultural history and culture), directly in objects                    | _                                                                                                                                                    |                                                                                                                                               | no                                                                                                  |  |  |  |  |
| 2.6. Distance from the highway, km                                                                  |                                                                                                                                                      | <i>-</i>                                                                                                                                      | 0,5                                                                                                 |  |  |  |  |
| 2.7. Distance from the railway station,                                                             | <br>km                                                                                                                                               |                                                                                                                                               | 0,14                                                                                                |  |  |  |  |
| •                                                                                                   |                                                                                                                                                      |                                                                                                                                               | 50                                                                                                  |  |  |  |  |
| -                                                                                                   | <ul><li>2.8. Distance from the airport, km</li><li>2.9. Nearby production objects (industrial, agricult others) and distance from them, km</li></ul> |                                                                                                                                               |                                                                                                     |  |  |  |  |
| 2.10. Distance from the nearest residen                                                             | tial buildings, km                                                                                                                                   | 1                                                                                                                                             | 0,07                                                                                                |  |  |  |  |
| 3. Cha                                                                                              | racteristics of th                                                                                                                                   | e inves                                                                                                                                       | tment site                                                                                          |  |  |  |  |
| 3.1. Area, ha                                                                                       | 2,4                                                                                                                                                  |                                                                                                                                               |                                                                                                     |  |  |  |  |
| 3.2. Buildings and constructions (enum                                                              | erate)                                                                                                                                               | no                                                                                                                                            |                                                                                                     |  |  |  |  |
| 3.3. Expanding possibility                                                                          |                                                                                                                                                      | no                                                                                                                                            | no                                                                                                  |  |  |  |  |
| 3.4. Category of lands (agricultural settlements; lands of industry, encommunication, broadcasting, |                                                                                                                                                      | Lands of settlements                                                                                                                          |                                                                                                     |  |  |  |  |