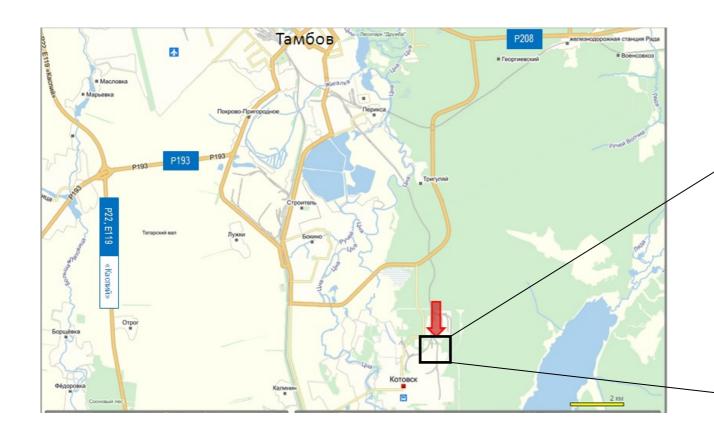

## PASSPORT №1 OF AN INVESTMENT CONSTRUCTION SITE OF AN INDUSTRIAL ENTERPRISE

| 1.1. Type of a construction site (a short description)                                      | FKP Tambov C<br>territory of CHP<br>side upon the te | oart of<br>Gunpow<br>(Coml<br>rritory                                                                                                                                                                          | the city, on the West side borders upon oder Factory, on the South side upon the bined Heat and Power Plant), on the North of OAO KLKZ (Kotovsk Dyes Plant) at a crees and shrubs prevail |  |  |  |
|---------------------------------------------------------------------------------------------|------------------------------------------------------|----------------------------------------------------------------------------------------------------------------------------------------------------------------------------------------------------------------|-------------------------------------------------------------------------------------------------------------------------------------------------------------------------------------------|--|--|--|
| 1.2. Cadastral number                                                                       | •                                                    |                                                                                                                                                                                                                |                                                                                                                                                                                           |  |  |  |
| 1.3. Form of land and buildings ownership (property, rent, etc.)                            |                                                      |                                                                                                                                                                                                                | nership is not demarcated                                                                                                                                                                 |  |  |  |
| 1.4. Legal (postal) address, phone (area code), e-mail, website                             | post@g41.tambe                                       | ov.gov.                                                                                                                                                                                                        | olast, g. Kotovsk, ul. Svobody, d.8<br><u>.ru</u> ., <u>https://kotovsk.gosuslugi.ru/</u>                                                                                                 |  |  |  |
| 1.5. Contact person                                                                         | Galcinov Dmitri                                      | iy Genr                                                                                                                                                                                                        | nadievich                                                                                                                                                                                 |  |  |  |
| 1.6. Post                                                                                   | The deputy hea                                       | d of the                                                                                                                                                                                                       | e city administration                                                                                                                                                                     |  |  |  |
| 1.7. Phone number                                                                           | (47541) 4-43-68                                      | 3                                                                                                                                                                                                              |                                                                                                                                                                                           |  |  |  |
| 1.8. Fax                                                                                    | (47541) 4-38-40                                      | )                                                                                                                                                                                                              |                                                                                                                                                                                           |  |  |  |
| 1.9. Email                                                                                  | dgalcinov@mail                                       | l.ru                                                                                                                                                                                                           |                                                                                                                                                                                           |  |  |  |
| 1.10. Website                                                                               | gosuslu                                              | slugi.ru/                                                                                                                                                                                                      |                                                                                                                                                                                           |  |  |  |
| 2. T                                                                                        | he location of a co                                  | nstruct                                                                                                                                                                                                        | ion site                                                                                                                                                                                  |  |  |  |
| 2.1. Address of a construction site                                                         |                                                      |                                                                                                                                                                                                                | g. Kotovsk, pr. Zheleznodorozhny, 8/1                                                                                                                                                     |  |  |  |
| 2.2. Location of a functioning organiza                                                     | tion on a site                                       |                                                                                                                                                                                                                | no                                                                                                                                                                                        |  |  |  |
| 2.3. Location in the city                                                                   |                                                      |                                                                                                                                                                                                                | The area of industrial enterprises at a distance of 200 meters from individual residential buildings                                                                                      |  |  |  |
| 2.4. Distance from the city of Tambov,                                                      | km                                                   |                                                                                                                                                                                                                | 20                                                                                                                                                                                        |  |  |  |
| 2.5. In the protected area of cultural heritagand culture), directly in objects of cultural | •                                                    | history                                                                                                                                                                                                        | no                                                                                                                                                                                        |  |  |  |
| 2.6. Distance from the highway, km                                                          |                                                      |                                                                                                                                                                                                                | 0,05                                                                                                                                                                                      |  |  |  |
| 2.7. Distance from the railway station, km                                                  |                                                      |                                                                                                                                                                                                                | 0,43                                                                                                                                                                                      |  |  |  |
| 2.8. Distance from the airport, km                                                          |                                                      |                                                                                                                                                                                                                | 50                                                                                                                                                                                        |  |  |  |
| 2.9. Nearby production objects (in others) and distance from them, km                       | ltural,                                              | On the West side it borders upon FKP Tambov Gunpowder Factory, on the South side upon the territory of CHP, on the North side - upon the territory of OAO KLKZ (Kotovsk Dyes Plant) at a distance of 50 meters |                                                                                                                                                                                           |  |  |  |
| 2.10. Distance from the nearest residen                                                     | tial buildings, km                                   | -                                                                                                                                                                                                              | 0,2                                                                                                                                                                                       |  |  |  |
| 3. Chai                                                                                     | racteristics of the                                  | e inves                                                                                                                                                                                                        | tment site                                                                                                                                                                                |  |  |  |
| 3.1. Area, ha                                                                               |                                                      | 4,5                                                                                                                                                                                                            |                                                                                                                                                                                           |  |  |  |
| 3.2. Buildings and constructions (enum                                                      | erate)                                               | no                                                                                                                                                                                                             |                                                                                                                                                                                           |  |  |  |
| 3.3. Expanding possibility                                                                  |                                                      | no                                                                                                                                                                                                             |                                                                                                                                                                                           |  |  |  |
| 3.4. Category of lands (agricultural                                                        | lands; lands of                                      | Lands                                                                                                                                                                                                          | Lands of settlements                                                                                                                                                                      |  |  |  |

| settlements; lands communication, be lands for space act of other special purposed and lands; reserved 3.5. Functional are 3.6. Presence of bat 3.7. Relief, type of generating 3.8. Current use of the settlements of the set | roadcasting,<br>tivity, lands<br>urposes; land<br>and objects;<br>e lands)<br>ea<br>arriers (yes, r<br>ground (flat, si<br>he site | television, in of defence, se ls of specially wood Fund la | formatics,<br>ecurity and<br>protected<br>nds; water                      | Partially on the N Flat, sandy No use Industrial enterprinsalubrity with 300500 metre 2.2.1/2.1.1.1200- | orises of II-II<br>sanitary-hyg<br>s according                         |                                        |  |  |  |
|--------------------------------------------------------------------------------------------------------------------------------------------------------------------------------------------------------------------------------------------------------------------------------------------------------------------------------------------------------------------------------------------------------------------------------------------------------------------------------------------------------------------------------------------------------------------------------------------------------------------------------------------------------------------------------------------------------------------------------------------------------------------------------------------------------------------------------------------------------------------------------------------------------------------------------------------------------------------------------------------------------------------------------------------------------------------------------------------------------------------------------------------------------------------------------------------------------------------------------------------------------------------------------------------------------------------------------------------------------------------------------------------------------------------------------------------------------------------------------------------------------------------------------------------------------------------------------------------------------------------------------------------------------------------------------------------------------------------------------------------------------------------------------------------------------------------------------------------------------------------------------------------------------------------------------------------------------------------------------------------------------------------------------------------------------------------------------------------------------------------------------|------------------------------------------------------------------------------------------------------------------------------------|------------------------------------------------------------|---------------------------------------------------------------------------|---------------------------------------------------------------------------------------------------------|------------------------------------------------------------------------|----------------------------------------|--|--|--|
|                                                                                                                                                                                                                                                                                                                                                                                                                                                                                                                                                                                                                                                                                                                                                                                                                                                                                                                                                                                                                                                                                                                                                                                                                                                                                                                                                                                                                                                                                                                                                                                                                                                                                                                                                                                                                                                                                                                                                                                                                                                                                                                                |                                                                                                                                    |                                                            | . Infrastru                                                               | cture                                                                                                   |                                                                        |                                        |  |  |  |
| Resource                                                                                                                                                                                                                                                                                                                                                                                                                                                                                                                                                                                                                                                                                                                                                                                                                                                                                                                                                                                                                                                                                                                                                                                                                                                                                                                                                                                                                                                                                                                                                                                                                                                                                                                                                                                                                                                                                                                                                                                                                                                                                                                       | Presence                                                                                                                           | Measuring<br>unit                                          | Power                                                                     | site from the power occasion                                                                            |                                                                        | Possibility of occasional disconnexion |  |  |  |
| Water-supply                                                                                                                                                                                                                                                                                                                                                                                                                                                                                                                                                                                                                                                                                                                                                                                                                                                                                                                                                                                                                                                                                                                                                                                                                                                                                                                                                                                                                                                                                                                                                                                                                                                                                                                                                                                                                                                                                                                                                                                                                                                                                                                   | -                                                                                                                                  | cub m/year                                                 | 262080                                                                    | 100 m                                                                                                   | no                                                                     | yes                                    |  |  |  |
| Electric power                                                                                                                                                                                                                                                                                                                                                                                                                                                                                                                                                                                                                                                                                                                                                                                                                                                                                                                                                                                                                                                                                                                                                                                                                                                                                                                                                                                                                                                                                                                                                                                                                                                                                                                                                                                                                                                                                                                                                                                                                                                                                                                 | -                                                                                                                                  | kw                                                         | CHP                                                                       | 200 m                                                                                                   | -                                                                      | -                                      |  |  |  |
| Heating                                                                                                                                                                                                                                                                                                                                                                                                                                                                                                                                                                                                                                                                                                                                                                                                                                                                                                                                                                                                                                                                                                                                                                                                                                                                                                                                                                                                                                                                                                                                                                                                                                                                                                                                                                                                                                                                                                                                                                                                                                                                                                                        | present                                                                                                                            | Gcal/hour                                                  | 15                                                                        | 500 m, with<br>construction of a<br>heating main<br>from a source                                       | yes                                                                    | yes                                    |  |  |  |
| Sewerage                                                                                                                                                                                                                                                                                                                                                                                                                                                                                                                                                                                                                                                                                                                                                                                                                                                                                                                                                                                                                                                                                                                                                                                                                                                                                                                                                                                                                                                                                                                                                                                                                                                                                                                                                                                                                                                                                                                                                                                                                                                                                                                       | -                                                                                                                                  | cub m/year                                                 | -                                                                         | 100 м                                                                                                   | -                                                                      | -                                      |  |  |  |
| Gas                                                                                                                                                                                                                                                                                                                                                                                                                                                                                                                                                                                                                                                                                                                                                                                                                                                                                                                                                                                                                                                                                                                                                                                                                                                                                                                                                                                                                                                                                                                                                                                                                                                                                                                                                                                                                                                                                                                                                                                                                                                                                                                            | present                                                                                                                            | cub m/year                                                 | Low<br>pressure,<br>Meddium<br>pressure,<br>High<br>pressure,<br>83563234 | 50 m<br>200 m                                                                                           | yes                                                                    | yes                                    |  |  |  |
| Steam                                                                                                                                                                                                                                                                                                                                                                                                                                                                                                                                                                                                                                                                                                                                                                                                                                                                                                                                                                                                                                                                                                                                                                                                                                                                                                                                                                                                                                                                                                                                                                                                                                                                                                                                                                                                                                                                                                                                                                                                                                                                                                                          | -                                                                                                                                  | bar                                                        | -                                                                         | -                                                                                                       | -                                                                      | -                                      |  |  |  |
| Clearing constructions                                                                                                                                                                                                                                                                                                                                                                                                                                                                                                                                                                                                                                                                                                                                                                                                                                                                                                                                                                                                                                                                                                                                                                                                                                                                                                                                                                                                                                                                                                                                                                                                                                                                                                                                                                                                                                                                                                                                                                                                                                                                                                         | -                                                                                                                                  | cub m/year                                                 | -                                                                         | -                                                                                                       | -                                                                      | -                                      |  |  |  |
| Compressed air                                                                                                                                                                                                                                                                                                                                                                                                                                                                                                                                                                                                                                                                                                                                                                                                                                                                                                                                                                                                                                                                                                                                                                                                                                                                                                                                                                                                                                                                                                                                                                                                                                                                                                                                                                                                                                                                                                                                                                                                                                                                                                                 | -                                                                                                                                  | cub m/year                                                 | -                                                                         | -                                                                                                       | -                                                                      | -                                      |  |  |  |
|                                                                                                                                                                                                                                                                                                                                                                                                                                                                                                                                                                                                                                                                                                                                                                                                                                                                                                                                                                                                                                                                                                                                                                                                                                                                                                                                                                                                                                                                                                                                                                                                                                                                                                                                                                                                                                                                                                                                                                                                                                                                                                                                |                                                                                                                                    | 5. Commu                                                   | ınications o                                                              | on the territory                                                                                        |                                                                        |                                        |  |  |  |
| 5.1. Roads (type, o                                                                                                                                                                                                                                                                                                                                                                                                                                                                                                                                                                                                                                                                                                                                                                                                                                                                                                                                                                                                                                                                                                                                                                                                                                                                                                                                                                                                                                                                                                                                                                                                                                                                                                                                                                                                                                                                                                                                                                                                                                                                                                            | coating, lengt                                                                                                                     | ch)                                                        |                                                                           |                                                                                                         | Asphalt, 50 m                                                          |                                        |  |  |  |
| 5.2. Railway line (type, coating, length)                                                                                                                                                                                                                                                                                                                                                                                                                                                                                                                                                                                                                                                                                                                                                                                                                                                                                                                                                                                                                                                                                                                                                                                                                                                                                                                                                                                                                                                                                                                                                                                                                                                                                                                                                                                                                                                                                                                                                                                                                                                                                      |                                                                                                                                    |                                                            |                                                                           |                                                                                                         | 280 m of railway line on the West side leading to the territory of CHP |                                        |  |  |  |
| 5.3. Telecommuni                                                                                                                                                                                                                                                                                                                                                                                                                                                                                                                                                                                                                                                                                                                                                                                                                                                                                                                                                                                                                                                                                                                                                                                                                                                                                                                                                                                                                                                                                                                                                                                                                                                                                                                                                                                                                                                                                                                                                                                                                                                                                                               |                                                                                                                                    | <u> </u>                                                   |                                                                           | · · · · · · · · · · · · · · · · · · ·                                                                   | yes                                                                    |                                        |  |  |  |
|                                                                                                                                                                                                                                                                                                                                                                                                                                                                                                                                                                                                                                                                                                                                                                                                                                                                                                                                                                                                                                                                                                                                                                                                                                                                                                                                                                                                                                                                                                                                                                                                                                                                                                                                                                                                                                                                                                                                                                                                                                                                                                                                | 6. Buildings and constructions on the territory                                                                                    |                                                            |                                                                           |                                                                                                         |                                                                        |                                        |  |  |  |