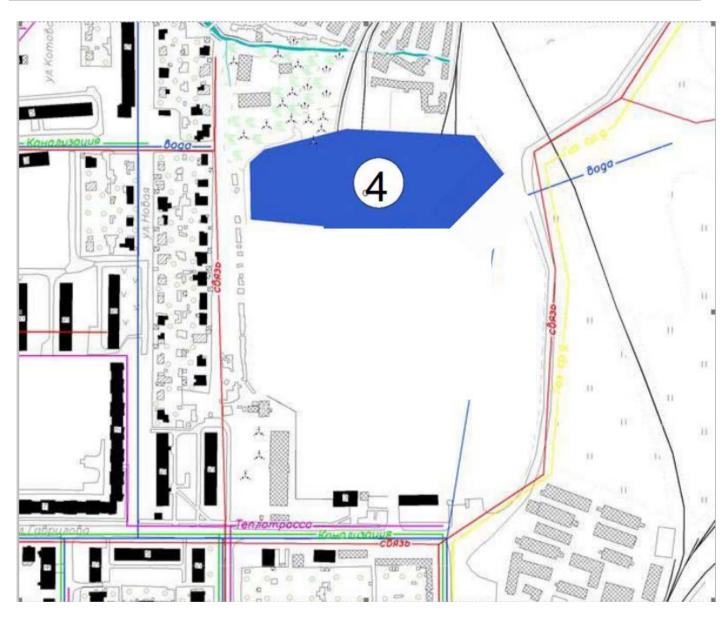

## PASSPORT №1 OF AN INVESTMENT CONSTRUCTION SITE OF AN INDUSTRIAL ENTERPRISE

| 1.1. Type of a construction site (a short description)                                      | FKP Tambov C<br>territory of CHP<br>side upon the te | oart of<br>Gunpow<br>(Coml<br>rritory                                                                                                                                                                          | the city, on the West side borders upon oder Factory, on the South side upon the bined Heat and Power Plant), on the North of OAO KLKZ (Kotovsk Dyes Plant) at a crees and shrubs prevail |  |  |  |
|---------------------------------------------------------------------------------------------|------------------------------------------------------|----------------------------------------------------------------------------------------------------------------------------------------------------------------------------------------------------------------|-------------------------------------------------------------------------------------------------------------------------------------------------------------------------------------------|--|--|--|
| 1.2. Cadastral number                                                                       | •                                                    |                                                                                                                                                                                                                |                                                                                                                                                                                           |  |  |  |
| 1.3. Form of land and buildings ownership (property, rent, etc.)                            |                                                      |                                                                                                                                                                                                                | nership is not demarcated                                                                                                                                                                 |  |  |  |
| 1.4. Legal (postal) address, phone (area code), e-mail, website                             | post@g41.tambe                                       | ov.gov.                                                                                                                                                                                                        | olast, g. Kotovsk, ul. Svobody, d.8<br><u>.ru</u> ., <u>https://kotovsk.gosuslugi.ru/</u>                                                                                                 |  |  |  |
| 1.5. Contact person                                                                         | Galcinov Dmitri                                      | iy Genr                                                                                                                                                                                                        | nadievich                                                                                                                                                                                 |  |  |  |
| 1.6. Post                                                                                   | The deputy hea                                       | d of the                                                                                                                                                                                                       | e city administration                                                                                                                                                                     |  |  |  |
| 1.7. Phone number                                                                           | (47541) 4-43-68                                      | 3                                                                                                                                                                                                              |                                                                                                                                                                                           |  |  |  |
| 1.8. Fax                                                                                    | (47541) 4-38-40                                      | )                                                                                                                                                                                                              |                                                                                                                                                                                           |  |  |  |
| 1.9. Email                                                                                  | dgalcinov@mail                                       | l.ru                                                                                                                                                                                                           |                                                                                                                                                                                           |  |  |  |
| 1.10. Website                                                                               | gosuslu                                              | slugi.ru/                                                                                                                                                                                                      |                                                                                                                                                                                           |  |  |  |
| 2. T                                                                                        | he location of a co                                  | nstruct                                                                                                                                                                                                        | ion site                                                                                                                                                                                  |  |  |  |
| 2.1. Address of a construction site                                                         |                                                      |                                                                                                                                                                                                                | g. Kotovsk, pr. Zheleznodorozhny, 8/1                                                                                                                                                     |  |  |  |
| 2.2. Location of a functioning organiza                                                     | tion on a site                                       |                                                                                                                                                                                                                | no                                                                                                                                                                                        |  |  |  |
| 2.3. Location in the city                                                                   |                                                      |                                                                                                                                                                                                                | The area of industrial enterprises at a distance of 200 meters from individual residential buildings                                                                                      |  |  |  |
| 2.4. Distance from the city of Tambov,                                                      | km                                                   |                                                                                                                                                                                                                | 20                                                                                                                                                                                        |  |  |  |
| 2.5. In the protected area of cultural heritagand culture), directly in objects of cultural | •                                                    | history                                                                                                                                                                                                        | no                                                                                                                                                                                        |  |  |  |
| 2.6. Distance from the highway, km                                                          |                                                      |                                                                                                                                                                                                                | 0,05                                                                                                                                                                                      |  |  |  |
| 2.7. Distance from the railway station, km                                                  |                                                      |                                                                                                                                                                                                                | 0,43                                                                                                                                                                                      |  |  |  |
| 2.8. Distance from the airport, km                                                          |                                                      |                                                                                                                                                                                                                | 50                                                                                                                                                                                        |  |  |  |
| 2.9. Nearby production objects (in others) and distance from them, km                       | ltural,                                              | On the West side it borders upon FKP Tambov Gunpowder Factory, on the South side upon the territory of CHP, on the North side - upon the territory of OAO KLKZ (Kotovsk Dyes Plant) at a distance of 50 meters |                                                                                                                                                                                           |  |  |  |
| 2.10. Distance from the nearest residen                                                     | tial buildings, km                                   | -                                                                                                                                                                                                              | 0,2                                                                                                                                                                                       |  |  |  |
| 3. Chai                                                                                     | racteristics of the                                  | e inves                                                                                                                                                                                                        | tment site                                                                                                                                                                                |  |  |  |
| 3.1. Area, ha                                                                               |                                                      | 4,5                                                                                                                                                                                                            |                                                                                                                                                                                           |  |  |  |
| 3.2. Buildings and constructions (enum                                                      | erate)                                               | no                                                                                                                                                                                                             |                                                                                                                                                                                           |  |  |  |
| 3.3. Expanding possibility                                                                  |                                                      | no                                                                                                                                                                                                             |                                                                                                                                                                                           |  |  |  |
| 3.4. Category of lands (agricultural                                                        | lands; lands of                                      | Lands                                                                                                                                                                                                          | Lands of settlements                                                                                                                                                                      |  |  |  |

| settlements; lands communication, be lands for space act of other special purposed and lands; reserved 3.5. Functional are 3.6. Presence of bat 3.7. Relief, type of generating 3.8. Current use of the settlements of the set | roadcasting,<br>tivity, lands<br>urposes; land<br>and objects;<br>e lands)<br>ea<br>arriers (yes, r<br>ground (flat, si<br>he site | television, in of defence, se ls of specially wood Fund la | formatics,<br>ecurity and<br>protected<br>nds; water                      | Partially on the N Flat, sandy No use Industrial enterprinsalubrity with 300500 metre 2.2.1/2.1.1.1200- | orises of II-II<br>sanitary-hyg<br>s according                         |                                        |  |  |  |
|--------------------------------------------------------------------------------------------------------------------------------------------------------------------------------------------------------------------------------------------------------------------------------------------------------------------------------------------------------------------------------------------------------------------------------------------------------------------------------------------------------------------------------------------------------------------------------------------------------------------------------------------------------------------------------------------------------------------------------------------------------------------------------------------------------------------------------------------------------------------------------------------------------------------------------------------------------------------------------------------------------------------------------------------------------------------------------------------------------------------------------------------------------------------------------------------------------------------------------------------------------------------------------------------------------------------------------------------------------------------------------------------------------------------------------------------------------------------------------------------------------------------------------------------------------------------------------------------------------------------------------------------------------------------------------------------------------------------------------------------------------------------------------------------------------------------------------------------------------------------------------------------------------------------------------------------------------------------------------------------------------------------------------------------------------------------------------------------------------------------------------|------------------------------------------------------------------------------------------------------------------------------------|------------------------------------------------------------|---------------------------------------------------------------------------|---------------------------------------------------------------------------------------------------------|------------------------------------------------------------------------|----------------------------------------|--|--|--|
|                                                                                                                                                                                                                                                                                                                                                                                                                                                                                                                                                                                                                                                                                                                                                                                                                                                                                                                                                                                                                                                                                                                                                                                                                                                                                                                                                                                                                                                                                                                                                                                                                                                                                                                                                                                                                                                                                                                                                                                                                                                                                                                                |                                                                                                                                    |                                                            | . Infrastru                                                               | cture                                                                                                   |                                                                        |                                        |  |  |  |
| Resource                                                                                                                                                                                                                                                                                                                                                                                                                                                                                                                                                                                                                                                                                                                                                                                                                                                                                                                                                                                                                                                                                                                                                                                                                                                                                                                                                                                                                                                                                                                                                                                                                                                                                                                                                                                                                                                                                                                                                                                                                                                                                                                       | Presence                                                                                                                           | Measuring<br>unit                                          | Power                                                                     | site from the power occasion                                                                            |                                                                        | Possibility of occasional disconnexion |  |  |  |
| Water-supply                                                                                                                                                                                                                                                                                                                                                                                                                                                                                                                                                                                                                                                                                                                                                                                                                                                                                                                                                                                                                                                                                                                                                                                                                                                                                                                                                                                                                                                                                                                                                                                                                                                                                                                                                                                                                                                                                                                                                                                                                                                                                                                   | -                                                                                                                                  | cub m/year                                                 | 262080                                                                    | 100 m                                                                                                   | no                                                                     | yes                                    |  |  |  |
| Electric power                                                                                                                                                                                                                                                                                                                                                                                                                                                                                                                                                                                                                                                                                                                                                                                                                                                                                                                                                                                                                                                                                                                                                                                                                                                                                                                                                                                                                                                                                                                                                                                                                                                                                                                                                                                                                                                                                                                                                                                                                                                                                                                 | -                                                                                                                                  | kw                                                         | CHP                                                                       | 200 m                                                                                                   | -                                                                      | -                                      |  |  |  |
| Heating                                                                                                                                                                                                                                                                                                                                                                                                                                                                                                                                                                                                                                                                                                                                                                                                                                                                                                                                                                                                                                                                                                                                                                                                                                                                                                                                                                                                                                                                                                                                                                                                                                                                                                                                                                                                                                                                                                                                                                                                                                                                                                                        | present                                                                                                                            | Gcal/hour                                                  | 15                                                                        | 500 m, with<br>construction of a<br>heating main<br>from a source                                       | yes                                                                    | yes                                    |  |  |  |
| Sewerage                                                                                                                                                                                                                                                                                                                                                                                                                                                                                                                                                                                                                                                                                                                                                                                                                                                                                                                                                                                                                                                                                                                                                                                                                                                                                                                                                                                                                                                                                                                                                                                                                                                                                                                                                                                                                                                                                                                                                                                                                                                                                                                       | -                                                                                                                                  | cub m/year                                                 | -                                                                         | 100 м                                                                                                   | -                                                                      | -                                      |  |  |  |
| Gas                                                                                                                                                                                                                                                                                                                                                                                                                                                                                                                                                                                                                                                                                                                                                                                                                                                                                                                                                                                                                                                                                                                                                                                                                                                                                                                                                                                                                                                                                                                                                                                                                                                                                                                                                                                                                                                                                                                                                                                                                                                                                                                            | present                                                                                                                            | cub m/year                                                 | Low<br>pressure,<br>Meddium<br>pressure,<br>High<br>pressure,<br>83563234 | 50 m<br>200 m                                                                                           | yes                                                                    | yes                                    |  |  |  |
| Steam                                                                                                                                                                                                                                                                                                                                                                                                                                                                                                                                                                                                                                                                                                                                                                                                                                                                                                                                                                                                                                                                                                                                                                                                                                                                                                                                                                                                                                                                                                                                                                                                                                                                                                                                                                                                                                                                                                                                                                                                                                                                                                                          | -                                                                                                                                  | bar                                                        | -                                                                         | -                                                                                                       | -                                                                      | -                                      |  |  |  |
| Clearing constructions                                                                                                                                                                                                                                                                                                                                                                                                                                                                                                                                                                                                                                                                                                                                                                                                                                                                                                                                                                                                                                                                                                                                                                                                                                                                                                                                                                                                                                                                                                                                                                                                                                                                                                                                                                                                                                                                                                                                                                                                                                                                                                         | -                                                                                                                                  | cub m/year                                                 | -                                                                         | -                                                                                                       | -                                                                      | -                                      |  |  |  |
| Compressed air                                                                                                                                                                                                                                                                                                                                                                                                                                                                                                                                                                                                                                                                                                                                                                                                                                                                                                                                                                                                                                                                                                                                                                                                                                                                                                                                                                                                                                                                                                                                                                                                                                                                                                                                                                                                                                                                                                                                                                                                                                                                                                                 | -                                                                                                                                  | cub m/year                                                 | -                                                                         | -                                                                                                       | -                                                                      | -                                      |  |  |  |
|                                                                                                                                                                                                                                                                                                                                                                                                                                                                                                                                                                                                                                                                                                                                                                                                                                                                                                                                                                                                                                                                                                                                                                                                                                                                                                                                                                                                                                                                                                                                                                                                                                                                                                                                                                                                                                                                                                                                                                                                                                                                                                                                |                                                                                                                                    | 5. Commu                                                   | ınications o                                                              | on the territory                                                                                        |                                                                        |                                        |  |  |  |
| 5.1. Roads (type, o                                                                                                                                                                                                                                                                                                                                                                                                                                                                                                                                                                                                                                                                                                                                                                                                                                                                                                                                                                                                                                                                                                                                                                                                                                                                                                                                                                                                                                                                                                                                                                                                                                                                                                                                                                                                                                                                                                                                                                                                                                                                                                            | coating, lengt                                                                                                                     | ch)                                                        |                                                                           |                                                                                                         | Asphalt, 50 m                                                          |                                        |  |  |  |
| 5.2. Railway line (type, coating, length)                                                                                                                                                                                                                                                                                                                                                                                                                                                                                                                                                                                                                                                                                                                                                                                                                                                                                                                                                                                                                                                                                                                                                                                                                                                                                                                                                                                                                                                                                                                                                                                                                                                                                                                                                                                                                                                                                                                                                                                                                                                                                      |                                                                                                                                    |                                                            |                                                                           |                                                                                                         | 280 m of railway line on the West side leading to the territory of CHP |                                        |  |  |  |
| 5.3. Telecommuni                                                                                                                                                                                                                                                                                                                                                                                                                                                                                                                                                                                                                                                                                                                                                                                                                                                                                                                                                                                                                                                                                                                                                                                                                                                                                                                                                                                                                                                                                                                                                                                                                                                                                                                                                                                                                                                                                                                                                                                                                                                                                                               |                                                                                                                                    | <u> </u>                                                   |                                                                           | · · · · · · · · · · · · · · · · · · ·                                                                   | yes                                                                    |                                        |  |  |  |
|                                                                                                                                                                                                                                                                                                                                                                                                                                                                                                                                                                                                                                                                                                                                                                                                                                                                                                                                                                                                                                                                                                                                                                                                                                                                                                                                                                                                                                                                                                                                                                                                                                                                                                                                                                                                                                                                                                                                                                                                                                                                                                                                | 6. Buildings and constructions on the territory                                                                                    |                                                            |                                                                           |                                                                                                         |                                                                        |                                        |  |  |  |