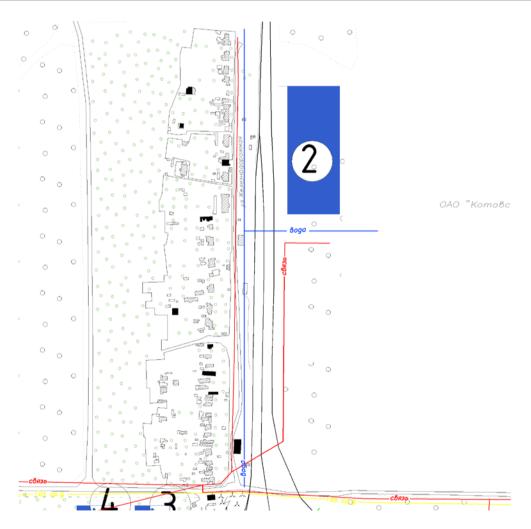

# PASSPORT $\[Mathscript{\mathbb{N}}\]$ 2 OF AN INVESTMENT CONSTRUCTION SITE OF AN INDUSTRIAL ENTERPRISE

|                                                                                                     | 1. General info                                                                                                                                      | rmatio                                                                                                                                        | on                                                                                                  |  |  |  |  |
|-----------------------------------------------------------------------------------------------------|------------------------------------------------------------------------------------------------------------------------------------------------------|-----------------------------------------------------------------------------------------------------------------------------------------------|-----------------------------------------------------------------------------------------------------|--|--|--|--|
| 1.1. Type of a construction site (a short description)                                              | oart of<br>on the<br>owder F                                                                                                                         | f the city, on the East side borders upon<br>e South side upon the territory of FKP<br>Factory and CHP at a distance of 350-500<br>bs prevail |                                                                                                     |  |  |  |  |
| 1.2. Cadastral number                                                                               | -                                                                                                                                                    |                                                                                                                                               |                                                                                                     |  |  |  |  |
| 1.3. Form of land and buildings ownership (property, rent, etc.)                                    |                                                                                                                                                      |                                                                                                                                               | ownership is not demarcated                                                                         |  |  |  |  |
| 1.4. Legal (postal) address, phone (area code), e-mail, website                                     |                                                                                                                                                      |                                                                                                                                               | t, g. Kotovsk, ul. Svobody, d.8<br>.ru , <u>https://kotovsk.gosuslugi.ru/</u>                       |  |  |  |  |
| 1.5. Contact person                                                                                 | Galcinov Dmitr                                                                                                                                       | iy Geni                                                                                                                                       | nadievich                                                                                           |  |  |  |  |
| 1.6. Post                                                                                           | The deputy hea                                                                                                                                       | d of the                                                                                                                                      | e city administration                                                                               |  |  |  |  |
| 1.7. Phone number                                                                                   | (47541) 4-43-68                                                                                                                                      | 3                                                                                                                                             |                                                                                                     |  |  |  |  |
| 1.8. Fax                                                                                            | (47541) 4-38-40                                                                                                                                      | )                                                                                                                                             |                                                                                                     |  |  |  |  |
| 1.9. Email                                                                                          | dgalcinov@mai                                                                                                                                        | l.ru                                                                                                                                          |                                                                                                     |  |  |  |  |
| 1.10. Website                                                                                       | https://kotovsk.                                                                                                                                     | gosuslu                                                                                                                                       | gi.ru/                                                                                              |  |  |  |  |
| 2. The location of a construction site                                                              |                                                                                                                                                      |                                                                                                                                               |                                                                                                     |  |  |  |  |
|                                                                                                     | e location of a co                                                                                                                                   | DIISTRUC                                                                                                                                      | g. Kotovsk, ul. Zheleznodorozhnaya, on                                                              |  |  |  |  |
| 2.1. Address of a construction site                                                                 |                                                                                                                                                      |                                                                                                                                               | the western border of OAO KLKZ                                                                      |  |  |  |  |
| 2.2. Location of a functioning organiza                                                             | tion on a site                                                                                                                                       |                                                                                                                                               | no                                                                                                  |  |  |  |  |
| 2.3. Location in the city                                                                           |                                                                                                                                                      |                                                                                                                                               | The area of industrial enterprises at a distance of 70 metres from individual residential buildings |  |  |  |  |
| 2.4. Distance from the city of Tambov,                                                              | km                                                                                                                                                   |                                                                                                                                               | 20                                                                                                  |  |  |  |  |
| 2.5. In the protected area of cultural history and culture), directly in objects                    | _                                                                                                                                                    |                                                                                                                                               | no                                                                                                  |  |  |  |  |
| 2.6. Distance from the highway, km                                                                  |                                                                                                                                                      | <i>-</i>                                                                                                                                      | 0,5                                                                                                 |  |  |  |  |
| 2.7. Distance from the railway station,                                                             | <br>km                                                                                                                                               |                                                                                                                                               | 0,14                                                                                                |  |  |  |  |
| •                                                                                                   |                                                                                                                                                      |                                                                                                                                               | 50                                                                                                  |  |  |  |  |
| -                                                                                                   | <ul><li>2.8. Distance from the airport, km</li><li>2.9. Nearby production objects (industrial, agricult others) and distance from them, km</li></ul> |                                                                                                                                               |                                                                                                     |  |  |  |  |
| 2.10. Distance from the nearest residen                                                             | tial buildings, km                                                                                                                                   | 1                                                                                                                                             | 0,07                                                                                                |  |  |  |  |
| 3. Cha                                                                                              | racteristics of th                                                                                                                                   | e inves                                                                                                                                       | tment site                                                                                          |  |  |  |  |
| 3.1. Area, ha                                                                                       | 2,4                                                                                                                                                  |                                                                                                                                               |                                                                                                     |  |  |  |  |
| 3.2. Buildings and constructions (enum                                                              | erate)                                                                                                                                               | no                                                                                                                                            |                                                                                                     |  |  |  |  |
| 3.3. Expanding possibility                                                                          |                                                                                                                                                      | no                                                                                                                                            | no                                                                                                  |  |  |  |  |
| 3.4. Category of lands (agricultural settlements; lands of industry, encommunication, broadcasting, |                                                                                                                                                      | Lands of settlements                                                                                                                          |                                                                                                     |  |  |  |  |