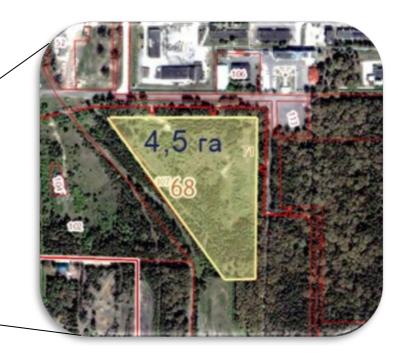

## PASSPORT №1 OF AN INVESTMENT CONSTRUCTION SITE OF AN INDUSTRIAL ENTERPRISE

| 1.1. Type of a construction site (a short description)                                      | FKP Tambov C<br>territory of CHP<br>side upon the te | oart of<br>Gunpow<br>(Coml<br>rritory                                                                                                                                                                          | the city, on the West side borders upon oder Factory, on the South side upon the bined Heat and Power Plant), on the North of OAO KLKZ (Kotovsk Dyes Plant) at a crees and shrubs prevail |  |  |  |
|---------------------------------------------------------------------------------------------|------------------------------------------------------|----------------------------------------------------------------------------------------------------------------------------------------------------------------------------------------------------------------|-------------------------------------------------------------------------------------------------------------------------------------------------------------------------------------------|--|--|--|
| 1.2. Cadastral number                                                                       | •                                                    |                                                                                                                                                                                                                |                                                                                                                                                                                           |  |  |  |
| 1.3. Form of land and buildings ownership (property, rent, etc.)                            |                                                      |                                                                                                                                                                                                                | nership is not demarcated                                                                                                                                                                 |  |  |  |
| 1.4. Legal (postal) address, phone (area code), e-mail, website                             | post@g41.tambe                                       | ov.gov.                                                                                                                                                                                                        | olast, g. Kotovsk, ul. Svobody, d.8<br><u>.ru</u> ., <u>https://kotovsk.gosuslugi.ru/</u>                                                                                                 |  |  |  |
| 1.5. Contact person                                                                         | Galcinov Dmitri                                      | iy Genr                                                                                                                                                                                                        | nadievich                                                                                                                                                                                 |  |  |  |
| 1.6. Post                                                                                   | The deputy hea                                       | d of the                                                                                                                                                                                                       | e city administration                                                                                                                                                                     |  |  |  |
| 1.7. Phone number                                                                           | (47541) 4-43-68                                      | 3                                                                                                                                                                                                              |                                                                                                                                                                                           |  |  |  |
| 1.8. Fax                                                                                    | (47541) 4-38-40                                      | )                                                                                                                                                                                                              |                                                                                                                                                                                           |  |  |  |
| 1.9. Email                                                                                  | dgalcinov@mail                                       | l.ru                                                                                                                                                                                                           |                                                                                                                                                                                           |  |  |  |
| 1.10. Website                                                                               | gosuslu                                              | slugi.ru/                                                                                                                                                                                                      |                                                                                                                                                                                           |  |  |  |
| 2. T                                                                                        | he location of a co                                  | nstruct                                                                                                                                                                                                        | ion site                                                                                                                                                                                  |  |  |  |
| 2.1. Address of a construction site                                                         |                                                      |                                                                                                                                                                                                                | g. Kotovsk, pr. Zheleznodorozhny, 8/1                                                                                                                                                     |  |  |  |
| 2.2. Location of a functioning organiza                                                     | tion on a site                                       |                                                                                                                                                                                                                | no                                                                                                                                                                                        |  |  |  |
| 2.3. Location in the city                                                                   |                                                      |                                                                                                                                                                                                                | The area of industrial enterprises at a distance of 200 meters from individual residential buildings                                                                                      |  |  |  |
| 2.4. Distance from the city of Tambov,                                                      | km                                                   |                                                                                                                                                                                                                | 20                                                                                                                                                                                        |  |  |  |
| 2.5. In the protected area of cultural heritagand culture), directly in objects of cultural | •                                                    | history                                                                                                                                                                                                        | no                                                                                                                                                                                        |  |  |  |
| 2.6. Distance from the highway, km                                                          |                                                      |                                                                                                                                                                                                                | 0,05                                                                                                                                                                                      |  |  |  |
| 2.7. Distance from the railway station, km                                                  |                                                      |                                                                                                                                                                                                                | 0,43                                                                                                                                                                                      |  |  |  |
| 2.8. Distance from the airport, km                                                          |                                                      |                                                                                                                                                                                                                | 50                                                                                                                                                                                        |  |  |  |
| 2.9. Nearby production objects (in others) and distance from them, km                       | ltural,                                              | On the West side it borders upon FKP Tambov Gunpowder Factory, on the South side upon the territory of CHP, on the North side - upon the territory of OAO KLKZ (Kotovsk Dyes Plant) at a distance of 50 meters |                                                                                                                                                                                           |  |  |  |
| 2.10. Distance from the nearest residen                                                     | tial buildings, km                                   | -                                                                                                                                                                                                              | 0,2                                                                                                                                                                                       |  |  |  |
| 3. Chai                                                                                     | racteristics of the                                  | e inves                                                                                                                                                                                                        | tment site                                                                                                                                                                                |  |  |  |
| 3.1. Area, ha                                                                               |                                                      | 4,5                                                                                                                                                                                                            |                                                                                                                                                                                           |  |  |  |
| 3.2. Buildings and constructions (enum                                                      | erate)                                               | no                                                                                                                                                                                                             |                                                                                                                                                                                           |  |  |  |
| 3.3. Expanding possibility                                                                  |                                                      | no                                                                                                                                                                                                             |                                                                                                                                                                                           |  |  |  |
| 3.4. Category of lands (agricultural                                                        | lands; lands of                                      | Lands                                                                                                                                                                                                          | Lands of settlements                                                                                                                                                                      |  |  |  |

| settlements; lands communication, be lands for space act of other special purposed and lands; reserved 3.5. Functional are 3.6. Presence of bat 3.7. Relief, type of generating 3.8. Current use of the settlements of the set | roadcasting,<br>tivity, lands<br>urposes; land<br>and objects;<br>e lands)<br>ea<br>arriers (yes, r<br>ground (flat, si<br>he site | television, in of defence, se ls of specially wood Fund la | formatics,<br>ecurity and<br>protected<br>nds; water                      | Partially on the N Flat, sandy No use Industrial enterprinsalubrity with 300500 metre 2.2.1/2.1.1.1200- | orises of II-II<br>sanitary-hyg<br>s according                         |                                        |  |  |  |
|--------------------------------------------------------------------------------------------------------------------------------------------------------------------------------------------------------------------------------------------------------------------------------------------------------------------------------------------------------------------------------------------------------------------------------------------------------------------------------------------------------------------------------------------------------------------------------------------------------------------------------------------------------------------------------------------------------------------------------------------------------------------------------------------------------------------------------------------------------------------------------------------------------------------------------------------------------------------------------------------------------------------------------------------------------------------------------------------------------------------------------------------------------------------------------------------------------------------------------------------------------------------------------------------------------------------------------------------------------------------------------------------------------------------------------------------------------------------------------------------------------------------------------------------------------------------------------------------------------------------------------------------------------------------------------------------------------------------------------------------------------------------------------------------------------------------------------------------------------------------------------------------------------------------------------------------------------------------------------------------------------------------------------------------------------------------------------------------------------------------------------|------------------------------------------------------------------------------------------------------------------------------------|------------------------------------------------------------|---------------------------------------------------------------------------|---------------------------------------------------------------------------------------------------------|------------------------------------------------------------------------|----------------------------------------|--|--|--|
|                                                                                                                                                                                                                                                                                                                                                                                                                                                                                                                                                                                                                                                                                                                                                                                                                                                                                                                                                                                                                                                                                                                                                                                                                                                                                                                                                                                                                                                                                                                                                                                                                                                                                                                                                                                                                                                                                                                                                                                                                                                                                                                                |                                                                                                                                    |                                                            | . Infrastru                                                               | cture                                                                                                   |                                                                        |                                        |  |  |  |
| Resource                                                                                                                                                                                                                                                                                                                                                                                                                                                                                                                                                                                                                                                                                                                                                                                                                                                                                                                                                                                                                                                                                                                                                                                                                                                                                                                                                                                                                                                                                                                                                                                                                                                                                                                                                                                                                                                                                                                                                                                                                                                                                                                       | Presence                                                                                                                           | Measuring<br>unit                                          | Power                                                                     | site from the power occasion                                                                            |                                                                        | Possibility of occasional disconnexion |  |  |  |
| Water-supply                                                                                                                                                                                                                                                                                                                                                                                                                                                                                                                                                                                                                                                                                                                                                                                                                                                                                                                                                                                                                                                                                                                                                                                                                                                                                                                                                                                                                                                                                                                                                                                                                                                                                                                                                                                                                                                                                                                                                                                                                                                                                                                   | -                                                                                                                                  | cub m/year                                                 | 262080                                                                    | 100 m                                                                                                   | no                                                                     | yes                                    |  |  |  |
| Electric power                                                                                                                                                                                                                                                                                                                                                                                                                                                                                                                                                                                                                                                                                                                                                                                                                                                                                                                                                                                                                                                                                                                                                                                                                                                                                                                                                                                                                                                                                                                                                                                                                                                                                                                                                                                                                                                                                                                                                                                                                                                                                                                 | -                                                                                                                                  | kw                                                         | CHP                                                                       | 200 m                                                                                                   | -                                                                      | -                                      |  |  |  |
| Heating                                                                                                                                                                                                                                                                                                                                                                                                                                                                                                                                                                                                                                                                                                                                                                                                                                                                                                                                                                                                                                                                                                                                                                                                                                                                                                                                                                                                                                                                                                                                                                                                                                                                                                                                                                                                                                                                                                                                                                                                                                                                                                                        | present                                                                                                                            | Gcal/hour                                                  | 15                                                                        | 500 m, with<br>construction of a<br>heating main<br>from a source                                       | yes                                                                    | yes                                    |  |  |  |
| Sewerage                                                                                                                                                                                                                                                                                                                                                                                                                                                                                                                                                                                                                                                                                                                                                                                                                                                                                                                                                                                                                                                                                                                                                                                                                                                                                                                                                                                                                                                                                                                                                                                                                                                                                                                                                                                                                                                                                                                                                                                                                                                                                                                       | -                                                                                                                                  | cub m/year                                                 | -                                                                         | 100 м                                                                                                   | -                                                                      | -                                      |  |  |  |
| Gas                                                                                                                                                                                                                                                                                                                                                                                                                                                                                                                                                                                                                                                                                                                                                                                                                                                                                                                                                                                                                                                                                                                                                                                                                                                                                                                                                                                                                                                                                                                                                                                                                                                                                                                                                                                                                                                                                                                                                                                                                                                                                                                            | present                                                                                                                            | cub m/year                                                 | Low<br>pressure,<br>Meddium<br>pressure,<br>High<br>pressure,<br>83563234 | 50 m<br>200 m                                                                                           | yes                                                                    | yes                                    |  |  |  |
| Steam                                                                                                                                                                                                                                                                                                                                                                                                                                                                                                                                                                                                                                                                                                                                                                                                                                                                                                                                                                                                                                                                                                                                                                                                                                                                                                                                                                                                                                                                                                                                                                                                                                                                                                                                                                                                                                                                                                                                                                                                                                                                                                                          | -                                                                                                                                  | bar                                                        | -                                                                         | -                                                                                                       | -                                                                      | -                                      |  |  |  |
| Clearing constructions                                                                                                                                                                                                                                                                                                                                                                                                                                                                                                                                                                                                                                                                                                                                                                                                                                                                                                                                                                                                                                                                                                                                                                                                                                                                                                                                                                                                                                                                                                                                                                                                                                                                                                                                                                                                                                                                                                                                                                                                                                                                                                         | -                                                                                                                                  | cub m/year                                                 | -                                                                         | -                                                                                                       | -                                                                      | -                                      |  |  |  |
| Compressed air                                                                                                                                                                                                                                                                                                                                                                                                                                                                                                                                                                                                                                                                                                                                                                                                                                                                                                                                                                                                                                                                                                                                                                                                                                                                                                                                                                                                                                                                                                                                                                                                                                                                                                                                                                                                                                                                                                                                                                                                                                                                                                                 | -                                                                                                                                  | cub m/year                                                 | -                                                                         | -                                                                                                       | -                                                                      | -                                      |  |  |  |
|                                                                                                                                                                                                                                                                                                                                                                                                                                                                                                                                                                                                                                                                                                                                                                                                                                                                                                                                                                                                                                                                                                                                                                                                                                                                                                                                                                                                                                                                                                                                                                                                                                                                                                                                                                                                                                                                                                                                                                                                                                                                                                                                |                                                                                                                                    | 5. Commu                                                   | ınications o                                                              | on the territory                                                                                        |                                                                        |                                        |  |  |  |
| 5.1. Roads (type, o                                                                                                                                                                                                                                                                                                                                                                                                                                                                                                                                                                                                                                                                                                                                                                                                                                                                                                                                                                                                                                                                                                                                                                                                                                                                                                                                                                                                                                                                                                                                                                                                                                                                                                                                                                                                                                                                                                                                                                                                                                                                                                            | coating, lengt                                                                                                                     | ch)                                                        |                                                                           |                                                                                                         | Asphalt, 50 m                                                          |                                        |  |  |  |
| 5.2. Railway line (type, coating, length)                                                                                                                                                                                                                                                                                                                                                                                                                                                                                                                                                                                                                                                                                                                                                                                                                                                                                                                                                                                                                                                                                                                                                                                                                                                                                                                                                                                                                                                                                                                                                                                                                                                                                                                                                                                                                                                                                                                                                                                                                                                                                      |                                                                                                                                    |                                                            |                                                                           |                                                                                                         | 280 m of railway line on the West side leading to the territory of CHP |                                        |  |  |  |
| 5.3. Telecommuni                                                                                                                                                                                                                                                                                                                                                                                                                                                                                                                                                                                                                                                                                                                                                                                                                                                                                                                                                                                                                                                                                                                                                                                                                                                                                                                                                                                                                                                                                                                                                                                                                                                                                                                                                                                                                                                                                                                                                                                                                                                                                                               |                                                                                                                                    | <u> </u>                                                   |                                                                           | · · · · · · · · · · · · · · · · · · ·                                                                   | yes                                                                    |                                        |  |  |  |
|                                                                                                                                                                                                                                                                                                                                                                                                                                                                                                                                                                                                                                                                                                                                                                                                                                                                                                                                                                                                                                                                                                                                                                                                                                                                                                                                                                                                                                                                                                                                                                                                                                                                                                                                                                                                                                                                                                                                                                                                                                                                                                                                | 6. Buildings and constructions on the territory                                                                                    |                                                            |                                                                           |                                                                                                         |                                                                        |                                        |  |  |  |