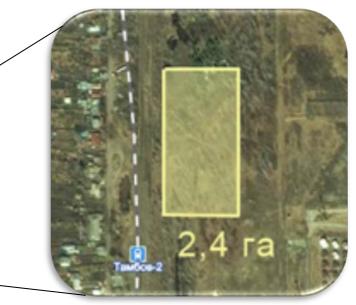

# PASSPORT $\[Mathscript{\mathbb{N}}\]$ 2 OF AN INVESTMENT CONSTRUCTION SITE OF AN INDUSTRIAL ENTERPRISE

|                                                                                                     | 1. General info                                                                                                                                      | rmatio                                                                                                                                        | on                                                                                                  |  |  |  |  |
|-----------------------------------------------------------------------------------------------------|------------------------------------------------------------------------------------------------------------------------------------------------------|-----------------------------------------------------------------------------------------------------------------------------------------------|-----------------------------------------------------------------------------------------------------|--|--|--|--|
| 1.1. Type of a construction site (a short description)                                              | oart of<br>on the<br>owder F                                                                                                                         | f the city, on the East side borders upon<br>e South side upon the territory of FKP<br>Factory and CHP at a distance of 350-500<br>bs prevail |                                                                                                     |  |  |  |  |
| 1.2. Cadastral number                                                                               | -                                                                                                                                                    |                                                                                                                                               |                                                                                                     |  |  |  |  |
| 1.3. Form of land and buildings ownership (property, rent, etc.)                                    |                                                                                                                                                      |                                                                                                                                               | ownership is not demarcated                                                                         |  |  |  |  |
| 1.4. Legal (postal) address, phone (area code), e-mail, website                                     |                                                                                                                                                      |                                                                                                                                               | t, g. Kotovsk, ul. Svobody, d.8<br>.ru , <u>https://kotovsk.gosuslugi.ru/</u>                       |  |  |  |  |
| 1.5. Contact person                                                                                 | Galcinov Dmitr                                                                                                                                       | iy Geni                                                                                                                                       | nadievich                                                                                           |  |  |  |  |
| 1.6. Post                                                                                           | The deputy hea                                                                                                                                       | d of the                                                                                                                                      | e city administration                                                                               |  |  |  |  |
| 1.7. Phone number                                                                                   | (47541) 4-43-68                                                                                                                                      | 3                                                                                                                                             |                                                                                                     |  |  |  |  |
| 1.8. Fax                                                                                            | (47541) 4-38-40                                                                                                                                      | )                                                                                                                                             |                                                                                                     |  |  |  |  |
| 1.9. Email                                                                                          | dgalcinov@mai                                                                                                                                        | l.ru                                                                                                                                          |                                                                                                     |  |  |  |  |
| 1.10. Website                                                                                       | https://kotovsk.                                                                                                                                     | gosuslu                                                                                                                                       | gi.ru/                                                                                              |  |  |  |  |
| 2. The location of a construction site                                                              |                                                                                                                                                      |                                                                                                                                               |                                                                                                     |  |  |  |  |
|                                                                                                     | e location of a co                                                                                                                                   | DIISTRUC                                                                                                                                      | g. Kotovsk, ul. Zheleznodorozhnaya, on                                                              |  |  |  |  |
| 2.1. Address of a construction site                                                                 |                                                                                                                                                      |                                                                                                                                               | the western border of OAO KLKZ                                                                      |  |  |  |  |
| 2.2. Location of a functioning organiza                                                             | tion on a site                                                                                                                                       |                                                                                                                                               | no                                                                                                  |  |  |  |  |
| 2.3. Location in the city                                                                           |                                                                                                                                                      |                                                                                                                                               | The area of industrial enterprises at a distance of 70 metres from individual residential buildings |  |  |  |  |
| 2.4. Distance from the city of Tambov,                                                              | km                                                                                                                                                   |                                                                                                                                               | 20                                                                                                  |  |  |  |  |
| 2.5. In the protected area of cultural history and culture), directly in objects                    | _                                                                                                                                                    |                                                                                                                                               | no                                                                                                  |  |  |  |  |
| 2.6. Distance from the highway, km                                                                  |                                                                                                                                                      | <i>-</i>                                                                                                                                      | 0,5                                                                                                 |  |  |  |  |
| 2.7. Distance from the railway station,                                                             | <br>km                                                                                                                                               |                                                                                                                                               | 0,14                                                                                                |  |  |  |  |
| •                                                                                                   |                                                                                                                                                      |                                                                                                                                               | 50                                                                                                  |  |  |  |  |
| -                                                                                                   | <ul><li>2.8. Distance from the airport, km</li><li>2.9. Nearby production objects (industrial, agricult others) and distance from them, km</li></ul> |                                                                                                                                               |                                                                                                     |  |  |  |  |
| 2.10. Distance from the nearest residen                                                             | tial buildings, km                                                                                                                                   | 1                                                                                                                                             | 0,07                                                                                                |  |  |  |  |
| 3. Cha                                                                                              | racteristics of th                                                                                                                                   | e inves                                                                                                                                       | tment site                                                                                          |  |  |  |  |
| 3.1. Area, ha                                                                                       | 2,4                                                                                                                                                  |                                                                                                                                               |                                                                                                     |  |  |  |  |
| 3.2. Buildings and constructions (enum                                                              | erate)                                                                                                                                               | no                                                                                                                                            |                                                                                                     |  |  |  |  |
| 3.3. Expanding possibility                                                                          |                                                                                                                                                      | no                                                                                                                                            | no                                                                                                  |  |  |  |  |
| 3.4. Category of lands (agricultural settlements; lands of industry, encommunication, broadcasting, |                                                                                                                                                      | Lands of settlements                                                                                                                          |                                                                                                     |  |  |  |  |